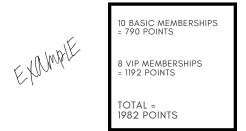

#### YOUR PERSONALLY ENROLLED MEMBER POOL

→ 20% × 1982 = **\$396.00** 

"The Lord will open the heavens, the storehouse of his bounty, to send rain on your land in season and to bless all the work of your hands. You will lend to many nations but will borrow from none."